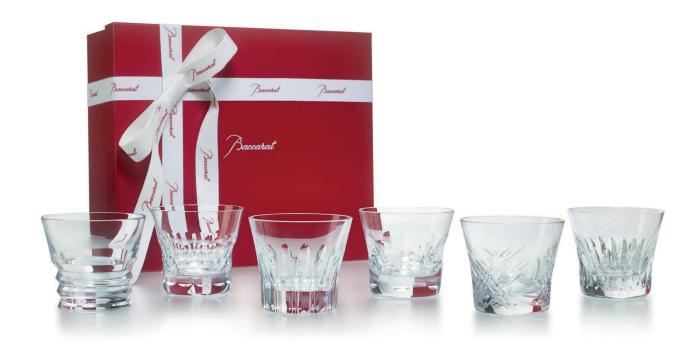

In the Classic or Grande versions, the glasses dress your favorite drinks with captivating reflections bringing light, pleasure and joy to every moment of the day.

Six glasses. Six designs.

A multitude of occasions, for yourself or to share.

## Légendes

Everyday Grande - The set contains a Beluga glass, an Etna glass, a Vega glass, a Biba glass, a Stella glass and a Rosa glass.

Everyday Classic - The set contains a Beluga glass, an Etna glass, a Vega glass, a Biba glass, a Stella glass and a Rosa glass