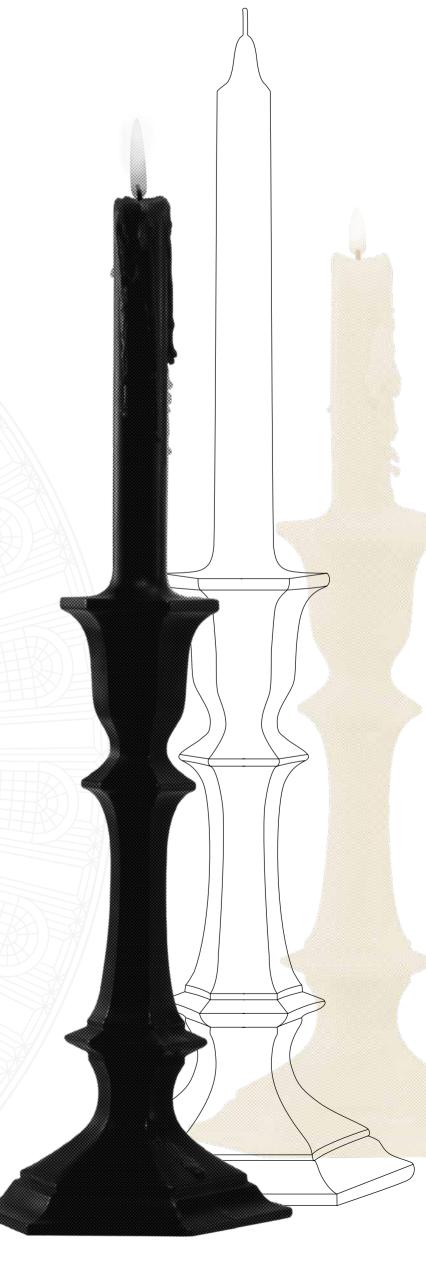

#### "4 ELEMENTS" SCENTED CANDLES

The "4 Elements" collection of scented candles draws inspiration from the alchemy of the four essential elements of life that are at the heart of all Baccarat creations. The collection features four signature fragrances, each capturing the unique essence of earth, water, air, and fire. Presented in a beautiful Baccarat crystal container, each candle diffuses a distinctive olfactory atmosphere, providing pleasure and joy throughout its burn time.

Each candle, crafted with French wax of vegetable and mineral origin, offers a burn time of approximately 55 hours.

The **Feu Créateur** candle evokes the enchanting warmth of flames and creates a captivating atmosphere with its woody notes of vetiver, cedar, and birch.