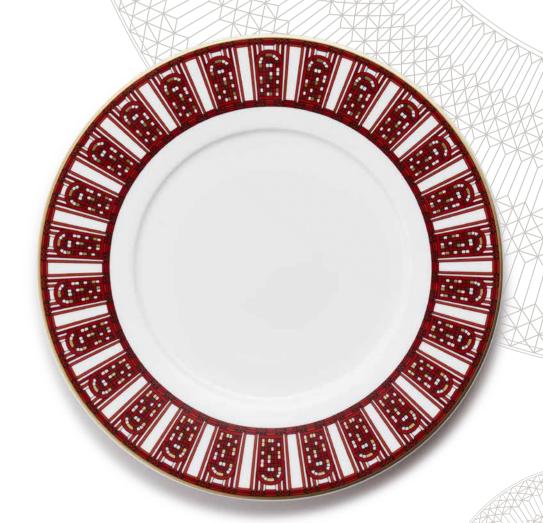

## ARCADIA

Arcadia is the pattern inspired by the arched windows of Baccarat's Manufacture, celebrating what happens behind them, where for generations, passionate artisans have been creating outstanding masterpieces to enchant the world. As a new symbol of the Maison, Arcadia applies a kaleidoscope of graphic lines, geometric shapes, and vibrant colors to adorn some of the pieces in the new Baccarat collections, designed to accompany moments of sharing and joy.

The Arcadia collection comes in four sizes of plates and a "timbale", as well as in two designs. Arcadia Red is enhanced by Baccarat's signature red and precious touches of gold. Arcadia Gold is enhanced by the radiance of gold and platinum, meticulously applied with exceptional artistry. An ode to joie de vivre, the Arcadia services harmonize vibrantly with Baccarat's crystal creations, accompanying moments of sharing and celebration.