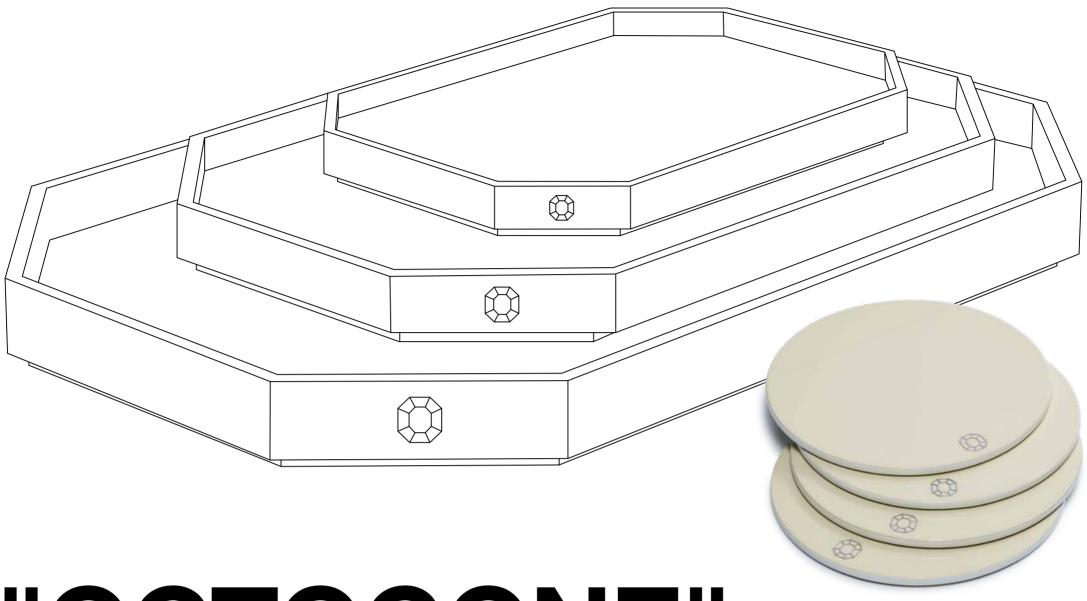

### "OCTOGONE"

Inspired by the red octagonal tassel, the iconic signature of Baccarat, a series of refined lacquered accessories comprise these new pieces, which come to enlarge the Octogone collection. The Octogone tray is a beautiful, lacquered piece, available in 3 sizes. The tray, in the shape of an octagon, is meticulously handcrafted using ancestral artistry. Its brilliant surface captures the light and highlights Baccarat's crystal creations. Each tray comes with a removable leather insert, adding an elegant contrast of materials and textures. The Octogone tray exists in a variety of shades, enriched over the seasons and matched with the coaster from the same collection, creating a dynamic and harmonious service set.