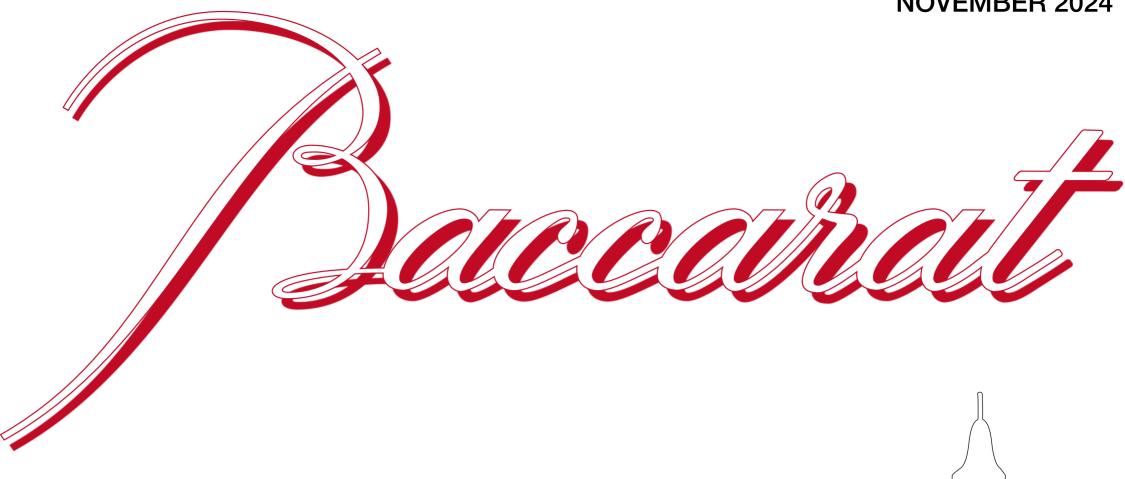

#### HARCOURT CANDLESTICK CANDLE -

The Harcourt candlestick candle is a graphic candle reinventing the original Harcourt candlestick entirely in wax. Recognizable by its silhouette and lightcatching facets, the Harcourt candlestick candle revisits its heritage with daring creativity. Available in a palette of six bright, elegant colors, the collection captures the very essence of Harcourt.