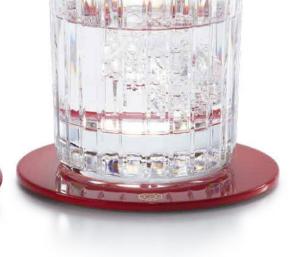

### "OCTOGONE"

Inspired by the red octagonal tassel, the iconic signature of Baccarat, a series of refined lacquered accessories comprise these new pieces, which come to enlarge the Octogone collection. The Octogone tray is a beautiful, lacquered piece, available in 3 sizes. The tray, in the shape of an octagon, is meticulously handcrafted using ancestral artistry. Its brilliant surface captures the light and highlights Baccarat's crystal creations. Each tray comes with a removable leather insert, adding an elegant contrast of materials and textures. The Octogone tray exists in a variety of shades, enriched over the seasons and matched with the coaster from the same collection, creating a dynamic and harmonious service set.