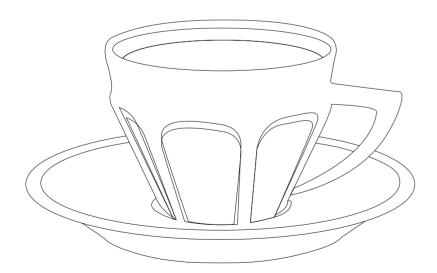

#### Talleyrand cup, saucer and mug

Enlarging the Baccarat Talleyrand collection, new cups, matching saucers, and a mug are introduced, adding a touch of refinement to any tea or coffee tasting experience. The dazzling white porcelain is enhanced by gold detailing, reminiscent of the cut patterns of the Maison's crystal creations. Each piece features a delicately shaped rim that contrasts with its bold lines. Inspired by the famous diplomat, an epicurean and intellectual figure, the Talleyrand collection embodies subtle elegance while perpetuating Baccarat's joie de vivre.