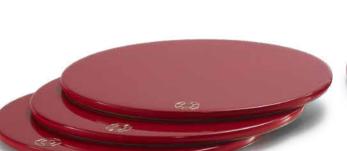

### "OCTOGONE"

Inspired by the red octagonal tassel, the iconic signature of Baccarat, a series of refined lacquered accessories comprise these new pieces, which come to enlarge the Octogone collection. The Octogone tray is a beautiful, lacquered piece, available in 3 sizes. The tray, in the shape of an octagon, is meticulously handcrafted using ancestral artistry. Its brilliant surface captures the light and highlights Baccarat's crystal creations. Each tray comes with a removable leather insert, adding an elegant contrast of materials and textures. The Octogone tray exists in a variety of shades, enriched over the seasons and matched with the coaster from the same collection, creating a dynamic and harmonious service set.