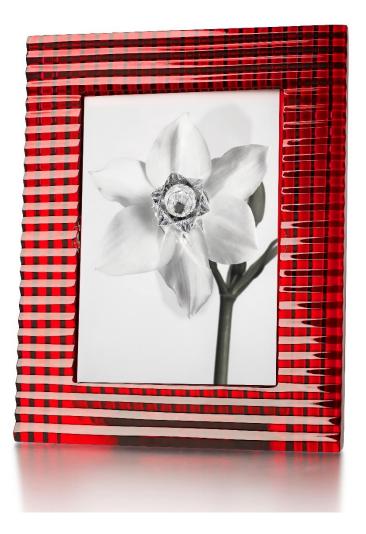

## **Red Eye Photo Frame**

Baccarat unveils a collection of emblematic pieces adorned with a touch of red. A symbol of passion and elegance, red is the color of Baccarat. This deep hue embodies vibrant energy and awakens the emotions. Like the chandeliers with their distinctive red tassels, Baccarat red is a unique visual signature that captivates the eye and embellishes the Maison's creations.

Tinted red, the Eye crystal photo frame takes on a new dimension. A true ode to light, the Eye frame features a distinctive diamond cut. Its lines, horizontal on the outside and vertical on the inside, come together to create a captivating visual effect. Transform your memories into works of art, while illuminating the space with incandescent reflections.